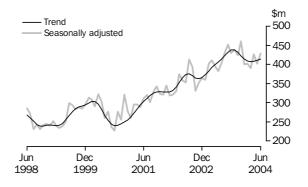

#### TREND ESTIMATES

- The trend estimate for total dwelling units approved rose 0.2% in June 2004, the fourth consecutive monthly rise.
- The trend estimate for private sector houses approved fell 0.4% in June 2004. The trend has now fallen for nine consecutive months.
- The trend estimate for other dwellings approved has risen for the last six months, rising 0.9% in June 2004.

#### SEASONALLY ADJUSTED ESTIMATES

- The seasonally adjusted estimate for total dwelling units approved rose 1.5%, to 14,713, in June 2004.
- The seasonally adjusted estimate for private sector houses approved rose 2.0%, to 9,425, in June 2004.
- The seasonally adjusted estimate for other dwellings approved fell 0.5%, to 5,042, in June 2004.
- The seasonally adjusted estimate of the value of total building approved fell 6.5%, to \$4,251.8m, in June 2004.