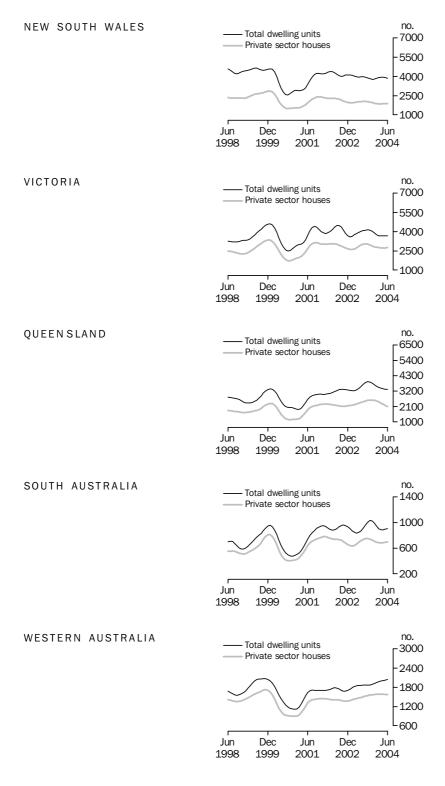

## DWELLING UNITS APPROVED STATES AND TERRITORIES

| SUMMARY COMMENTS                                      | The trend estimate for total dwelling units approved rose 0.2% in June 2004. The trend<br>fell in New South Wales (-1.1%), Victoria (-0.1%), and Queensland (-0.1%), rising in oth<br>states and territories. |             |             |              |              |                |             |                |                 |       |
|-------------------------------------------------------|---------------------------------------------------------------------------------------------------------------------------------------------------------------------------------------------------------------|-------------|-------------|--------------|--------------|----------------|-------------|----------------|-----------------|-------|
|                                                       | The trend                                                                                                                                                                                                     | estimate    | for priva   | te sector    | houses       | approve        | ed fell 0   | .4% in J       | une 2004. Th    | he t  |
|                                                       | fell in Que                                                                                                                                                                                                   | ensland (   | (-3.3%) ai  | nd Weste     | ern Austi    | alia (-0.0     | 5%), bu     | ıt rose i      | n all other sta | ates  |
| • • • • • • • • • • • • • • • • • • • •               |                                                                                                                                                                                                               |             |             |              |              |                |             |                |                 | • • • |
|                                                       | NSW                                                                                                                                                                                                           | Vic.        | Qld         | SA           | WA           | Tas.           | NT          | ACT            | Aust.           |       |
|                                                       | • • • • • • • • • •                                                                                                                                                                                           | ORIGI       |             |              |              |                | • • • • •   |                |                 |       |
| Dwelling units approved                               |                                                                                                                                                                                                               |             |             |              |              |                |             |                |                 |       |
| Private sector houses (no.)                           | 2 097                                                                                                                                                                                                         | 2 924       | 2 202       | 830          | 1 567        | 197            | 32          | 73             | 9 922           |       |
| Total dwelling units (no.)                            | 3 697                                                                                                                                                                                                         | 3 637       | 3 813       | 1 081        | 2 156        | 234            | 139         | 193            | 14 950          |       |
| Percentage change from previous me                    |                                                                                                                                                                                                               |             |             | 00.0         |              | 10.4           | 44.0        |                |                 |       |
| Private sector houses (%)<br>Total dwelling units (%) | 12.6<br>-4.6                                                                                                                                                                                                  | 6.0<br>–8.2 | 2.2<br>25.6 | 28.3<br>23.5 | -6.9<br>-0.5 | -12.4<br>-23.8 | 14.3<br>4.5 | -33.6<br>-73.7 | 4.8<br>-0.9     |       |
|                                                       |                                                                                                                                                                                                               |             |             |              |              |                |             |                |                 |       |
|                                                       |                                                                                                                                                                                                               | ONALLY      |             |              | • • • • • •  |                |             |                |                 |       |
| Dwelling units approved                               |                                                                                                                                                                                                               |             |             |              |              |                |             |                |                 |       |
| Private sector houses (no.)                           | 1 963                                                                                                                                                                                                         | 2 775       | 2 075       | 762          | 1 512        | na             | na          | na             | 9 425           |       |
| Total dwelling units (no.)                            | 3 937                                                                                                                                                                                                         | 3 488       | 3 624       | 1 013        | 2 049        | 244            | na          | na             | 14 713          |       |
| Percentage change from previous me                    | onth                                                                                                                                                                                                          |             |             |              |              |                |             |                |                 |       |
| Private sector houses (%)                             | 10.3                                                                                                                                                                                                          | 1.2         | -0.9        | 18.4         | -6.7         | na             | na          | na             | 2.0             |       |
| Total dwelling units (%)                              | 10.2                                                                                                                                                                                                          | -11.7       | 26.0        | 16.3         | -0.4         | -22.8          | na          | na             | 1.5             |       |
|                                                       | • • • • • • • • • •                                                                                                                                                                                           | TRE         |             |              | • • • • • •  |                | • • • • •   |                |                 |       |
| Dwelling units approved                               |                                                                                                                                                                                                               |             |             |              |              |                |             |                |                 |       |
| Private sector houses (no.)                           | 1 881                                                                                                                                                                                                         | 2 752       | 2 093       | 701          | 1 569        | na             | na          | na             | 9 364           |       |
| Total dwelling units (no.)                            | 3 859                                                                                                                                                                                                         | 3 682       | 3 335       | 906          | 2 041        | 292            | 127         | 288            | 14 650          |       |
| Percentage change from previous me                    | onth                                                                                                                                                                                                          |             |             |              |              |                |             |                |                 |       |
| Private sector houses (%)                             | 0.6                                                                                                                                                                                                           | 0.9         | -3.3        | 1.1          | -0.6         | na             | na          | na             | -0.4            |       |
| T INALE SECIOI TIDUSES (70)                           |                                                                                                                                                                                                               |             |             |              |              | 2.1            | 8.5         |                |                 |       |

#### STATE TRENDS

The trend estimate for total dwelling units approved in New South Wales is now showing falls over the last three months, following four months of growth. The trend for private sector houses has risen slowly for the last three months.

The trend estimate for total dwelling units in Victoria fell in June 2004, following three relatively flat months. The trend for private sector houses approved is now showing slight growth for the last two months.

The trend estimate for total dwelling units approved in Queensland has fallen for the last nine months, following six months of growth. The trend for private sector houses has fallen for the last eight months.

The trend estimate for total dwelling units approved in South Australia is now showing growth over the last two months. The trend for private sector houses is now showing growth over the last three months.

The trend estimate for total dwelling units approved in Western Australia is now showing growth over the last nine months. The trend for private sector houses has fallen for the last three months.