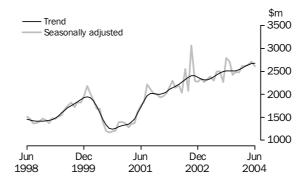

#### VALUE OF BUILDING APPROVED

The value of total building approved in 2003–04 was \$52,364.0 million, an increase of 4.5% from the previous year. Residential building rose 9.5% with rises in all states and territories. Non-residential building fell 5.0%, with rises only in Queensland, South Australia and the Northern Territory.

|       | TOTAL RESI<br>BUILDING | DENTIAL  | TOTAL<br>NON-RESIE<br>BUILDING | DENTIAL  | TOTAL BUIL | DING     |
|-------|------------------------|----------|--------------------------------|----------|------------|----------|
|       | \$m                    | % change | \$m                            | % change | \$m        | % change |
| NSW   | 10 208.5               | 4.2      | 5 023.0                        | -13.6    | 15 231.5   | -2.5     |
| Vic.  | 10 128.0               | 2.4      | 4 763.9                        | -5.4     | 14 891.9   | -0.2     |
| Qld   | 8 684.4                | 19.6     | 3 165.5                        | 6.4      | 11 849.9   | 15.8     |
| SA    | 1 831.0                | 10.6     | 1 154.9                        | 14.3     | 2 985.8    | 12.0     |
| WA    | 3 820.0                | 15.1     | 1 466.4                        | -5.5     | 5 286.4    | 8.5      |
| Tas.  | 554.2                  | 70.7     | 187.0                          | -7.2     | 741.3      | 40.9     |
| NT    | 266.3                  | 37.6     | 167.9                          | 11.0     | 434.3      | 25.9     |
| ACT   | 622.0                  | 13.8     | 320.9                          | -12.0    | 942.9      | 3.5      |
| Aust. | 36 114.4               | 9.5      | 16 249.5                       | -5.0     | 52 364.0   | 4.5      |
|       |                        |          |                                |          |            |          |