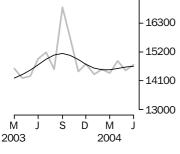

#### **Dwelling units approved** Total number

no.

18500

17400

#### TREND ESTIMATES

- The trend estimate for total dwelling units approved rose 0.2% in June 2004, the fourth consecutive monthly rise.
- The trend estimate for private sector houses approved fell 0.4% in June 2004. The trend has now fallen for nine consecutive months.
- The trend estimate for other dwellings approved has risen for the last six months, rising 0.9% in June 2004.

#### SEASONALLY ADJUSTED ESTIMATES

- The seasonally adjusted estimate for total dwelling units approved rose 1.5%, to 14,713, in June 2004.
- The seasonally adjusted estimate for private sector houses approved rose 2.0%, to 9,425, in June 2004.
- The seasonally adjusted estimate for other dwellings approved fell 0.5%, to 5,042, in June 2004.
- The seasonally adjusted estimate of the value of total building approved fell 6.5%, to \$4,251.8m, in June 2004.