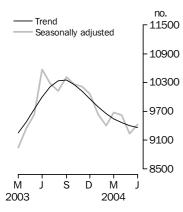

#### Private sector houses approved Total number

#### TREND ESTIMATES

- The trend estimate for total dwelling units approved rose 0.2% in June 2004, the fourth consecutive monthly rise.
- The trend estimate for private sector houses approved fell 0.4% in June 2004. The trend has now fallen for nine consecutive months.
- The trend estimate for other dwellings approved has risen for the last six months, rising 0.9% in June 2004.

#### SEASONALLY ADJUSTED ESTIMATES

- The seasonally adjusted estimate for total dwelling units approved rose 1.5%, to 14,713, in June 2004.
- The seasonally adjusted estimate for private sector houses approved rose 2.0%, to 9,425, in June 2004.
- The seasonally adjusted estimate for other dwellings approved fell 0.5%, to 5,042, in June 2004.
- The seasonally adjusted estimate of the value of total building approved fell 6.5%, to \$4,251.8m, in June 2004.