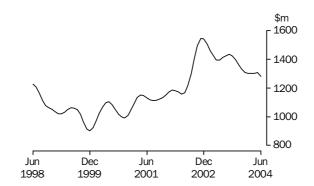

#### VALUE OF BUILDING APPROVED

The value of total building approved in 2003–04 was \$52,364.0 million, an increase of 4.5% from the previous year. Residential building rose 9.5% with rises in all states and territories. Non-residential building fell 5.0%, with rises only in Queensland, South Australia and the Northern Territory.

|       | TOTAL RESI<br>BUILDING | DENTIAL  | TOTAL<br>NON-RESIE<br>BUILDING | DENTIAL  | TOTAL BUIL | DING     |
|-------|------------------------|----------|--------------------------------|----------|------------|----------|
|       | \$m                    | % change | \$m                            | % change | \$m        | % change |
| NSW   | 10 208.5               | 4.2      | 5 023.0                        | -13.6    | 15 231.5   | -2.5     |
| Vic.  | 10 128.0               | 2.4      | 4 763.9                        | -5.4     | 14 891.9   | -0.2     |
| Qld   | 8 684.4                | 19.6     | 3 165.5                        | 6.4      | 11 849.9   | 15.8     |
| SA    | 1 831.0                | 10.6     | 1 154.9                        | 14.3     | 2 985.8    | 12.0     |
| WA    | 3 820.0                | 15.1     | 1 466.4                        | -5.5     | 5 286.4    | 8.5      |
| Tas.  | 554.2                  | 70.7     | 187.0                          | -7.2     | 741.3      | 40.9     |
| NT    | 266.3                  | 37.6     | 167.9                          | 11.0     | 434.3      | 25.9     |
| ACT   | 622.0                  | 13.8     | 320.9                          | -12.0    | 942.9      | 3.5      |
| Aust. | 36 114.4               | 9.5      | 16 249.5                       | -5.0     | 52 364.0   | 4.5      |
|       |                        |          |                                |          |            |          |